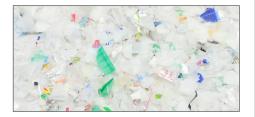

#### **Function principle:**

Especially for the sorting of plastic flakes such as PET, HDPE or mixed plastics flakes Sesotec provides its FLAKE PURIFIER+ sorting systems.

Based on a modular concept these systems allow the combination of all available sensors for contaminant detection: Sensors for metal separation, sensors for colour separation / sorting, and sensors for the separation and sorting by plastic types. The information provided by the individual sensors is processed by the evaluation unit based on octa-core technology. Separation of material by air-blast unit.