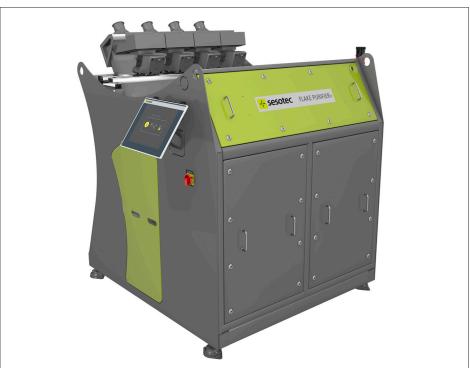

# FLAKE PURIFIER+

# Multi-sensor sorting system for Plastics Recycling

- Universal system for plastics recycling
- Effective contamination detection and separation
- Sorting by material type and colour
- Customised solutions

- Optimised material infeed for a more evenly distributed product flow and increased material throughout
- Dust-proof design and integrated connections for dust and label extraction
- Modular sensor and air-blast unit configuration
- Easy maintenance and integration
- Optimised compressed air and power consumption

#### **Function principle:**

Especially for the sorting of plastic flakes such as PET, HDPE or mixed plastics flakes Sesotec provides its FLAKE PURIFIER+ sorting systems.

Based on a modular concept these systems allow the combination of all available sensors for contaminant detection: Sensors for metal separation, sensors for colour separation / sorting, and sensors for the separation and sorting by plastic types. The information provided by the individual sensors is processed by the evaluation unit based on octa-core technology. Separation of material by air-blast unit.

## Working widths:

- **1024** mm
- **1280** mm

### Sorters are available with up to three sensors:

- C Colour and Shape Sensor
- M All Metal Sensor
- N NIR Sensor