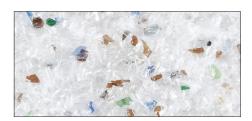

#### **Function principle:**

Especially for the sorting of plastic flakes such as PET, HDPE or mixed plastics flakes Sesotec provides its FLAKE PURIFIER+ sorting systems.

Based on a modular concept these systems allow the combination of all available sensors for contaminant detection: Sensors for metal separation, sensors for colour separation / sorting, and sensors for the separation and sorting by plastic types. The information provided by the individual sensors is processed by the evaluation unit based on octa-core technology. Separation of material by air-blast unit.