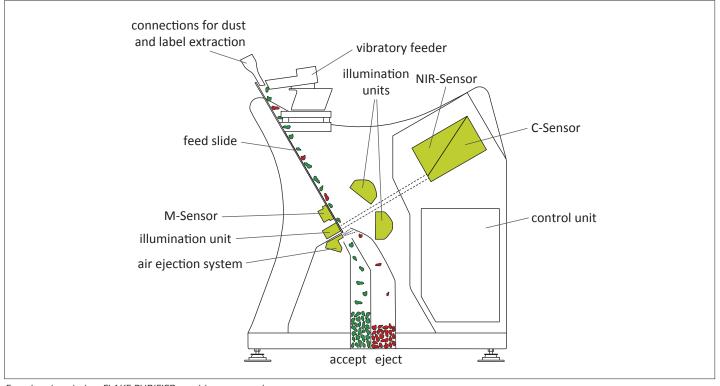

#### **Function principle:**

Especially for the sorting of plastic flakes such as PET, HDPE or mixed plastics flakes Sesotec provides its FLAKE PURIFIER+ sorting systems.

Based on a modular concept these systems allow the combination of all available sensors for contaminant detection: Sensors for metal separation, sensors for colour separation / sorting, and sensors for the separation and sorting by plastic types. The information provided by the individual sensors is processed by the evaluation unit based on octa-core technology. Separation of material by air-blast unit.

### Sorters are available with up to three sensors:

- C Colour and Shape Sensor
- M All Metal Sensor
- N NIR Sensor