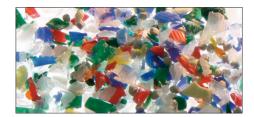

#### **Function principle:**

Especially for the sorting of plastic flakes such as PET, HDPE or mixed plastics flakes Sesotec provides its FLAKE PURIFIER+ sorting systems.

Based on a modular concept these systems allow the combination of all available sensors for contaminant detection: Sensors for metal separation, sensors for colour separation / sorting, and sensors for the separation and sorting by plastic types. The information provided by the individual sensors is processed by the evaluation unit based on octa-core technology. Separation of material by air-blast unit.