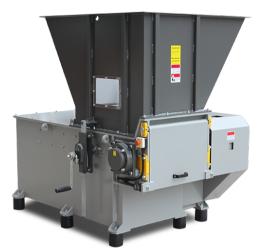

## SPECIFICATION of SINGLE SHAFT SHREDDER

V Series Single Shaft Shredders are small - medium size reduction machines suitable for processing a wide range of materials to a uniform particle size. The output products created can often be sold as is, or be sent for further processing through additional equipment (granulators briquettes, etc.) Throughputs typically range between 300kg/hr. – 5,000kg/hr.+ depending on the machine model, material type, screen size and application.

| MODEL SPECIFICATION            | V-600                 |
|--------------------------------|-----------------------|
| EXTERNAL DIMENSION (L x W x H) | 1820 x 1300 x 1730 mm |
| HOPPER OPENING (L x H)         | 1200 x 1090 mm        |
| DISCHARGE HEIGHT               | 485 mm                |
| ROTATION DIAMETER              | Ø 220 mm              |
| OPERATION LENGTH               | 600 mm                |
| ROTATION SPEED                 | 80 RPM                |
| RAM                            | 500 mm                |
| SCREEN SIZE                    | Ø 40 mm               |
| NUMBER OF ROTOR KNIVES         | 23 + 4 pcs            |
| NUMBER OF COUNTER KNIVES       | 4 pcs                 |
| MAIN DRIVES                    | 18 kW                 |
| HYDRAULIC POWER PACK           | 2.25 kW               |
| WEIGHT                         | Approx. 1750 kg       |