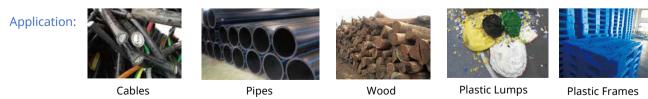

## SPECIFICATION of SINGLE SHAFT SHREDDER

V Series Single Shaft Shredders are small - medium size reduction machines suitable for processing a wide range of materials to a uniform particle size. The output products created can often be sold as is, or be sent for further processing through additional equipment (granulators briquettes, etc.) Throughputs typically range between 300kg/hr. – 5,000kg/hr.+ depending on the machine model, material type, screen size and application.