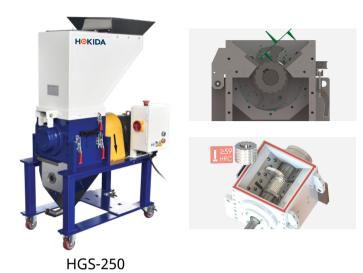

## **H**<sup>©</sup>KIDA

## RE: Specification of Low Speed Crusher type HGS-250

- Equipped with excellent gear motor to give a stable performance and high torque
- Designed teeth type blade and staggered blades makes roughly grinded material and fine grinded material mixed thoroughly
- With low rotating speed, it produce very little dust
- Very compact in terms of size, stable performance and easy installation and maintenance
- OPTION: Two proportional valve, Infeed hopper with magnetic, Double damping insulation material, Double side dust threaded ring

| SPECIFICATION      | MODEL                        | HGS-250                                            | HGS-250-B                                         |
|--------------------|------------------------------|----------------------------------------------------|---------------------------------------------------|
| MOTOR POWER        |                              | 1.5 kW                                             |                                                   |
| BLOWER POWER       |                              | -                                                  | 0.75 kW                                           |
| ROTATING SPEED     |                              | 20 rpm                                             |                                                   |
| CLAW BLADE         |                              | 2 PCS                                              |                                                   |
| TOOTH BLADE        |                              | 3 PCS                                              |                                                   |
| OUTPUT             |                              | 10 ~ 15 kg/h                                       |                                                   |
| CRUSHING CHAMBER   |                              | 240 x 250 mm                                       |                                                   |
| WEIGHT             |                              | 295 kg                                             | 320 kg                                            |
| EXTERNAL DIMENSION | H.<br>H1.<br>W.<br>D.<br>d1. | 1310 mm<br>1685 mm<br>595 mm<br>1070 mm<br>1540 mm | 1310 mm<br>1685 mm<br>595 mm<br>995 mm<br>1540 mm |