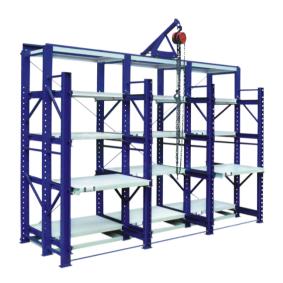

## RE: Specification SHINLIC (China) Mould Rack type XMR-1000

- Picture shown is XMR-1000
- The drawer is easy to pull and the inter space is adjustable
- XMR-1000 is equipped with hand-chain hoist that suitable for less than 1000 kg mould
- Combination designed components for easy installation and deinstallation
- Each drawer is managed to hold several moulds that leads to space saving, easy maintenance and management
- The ground for installing the Mould Rack must be firm and flat.