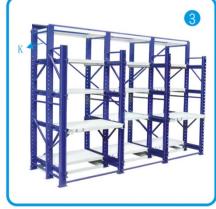

## RE: Specification SHINLIC (China) Mould Rack type XMR-1000

- Picture shown is XMR-1000
- The drawer is easy to pull and the inter space is adjustable
- XMR-1000 is equipped with hand-chain hoist that suitable for less than 1000 kg mould
- Combination designed components for easy installation and deinstallation
- Each drawer is managed to hold several moulds that leads to space saving, easy maintenance and management
- The ground for installing the Mould Rack must be firm and flat.

| Spec.<br>Model | Model | Capacity/Layer | A<br>(cm) | B<br>(cm) | C<br>(cm) | D<br>(cm) | E<br>(cm) | F<br>(cm) | G<br>(cm) | Chain<br>Hoist<br>(Ton) |
|----------------|-------|----------------|-----------|-----------|-----------|-----------|-----------|-----------|-----------|-------------------------|
| XMR-1000       | 3 x 4 | 1000 kg/layer  | 310       | 220       | 60        | 40        | 90        | 190       | 10        | 1.5                     |

## Note: Please refer A, B, C, D, E, F, G measurement to the table above