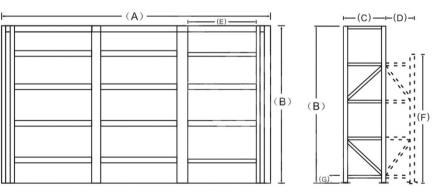

| Spec.<br>Model | Model | Capacity/Layer | A<br>(cm) | B<br>(cm) | C<br>(cm) | D<br>(cm) | E<br>(cm) | F<br>(cm) | G<br>(cm) | Chain<br>Hoist<br>(Ton) |
|----------------|-------|----------------|-----------|-----------|-----------|-----------|-----------|-----------|-----------|-------------------------|
| XMR-1000       | 3 x 4 | 1000 kg/layer  | 310       | 220       | 60        | 40        | 90        | 190       | 10        | 1.5                     |

## Note: Please refer A, B, C, D, E, F, G measurement to the table above