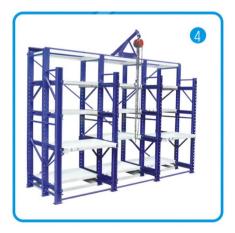

## RE: Specification SHINLIC (China) Mould Rack type XMR-1000

- Picture shown is XMR-1000
- The drawer is easy to pull and the inter space is adjustable
- XMR-1000 is equipped with hand-chain hoist that suitable for less than 1000 kg mould
- Combination designed components for easy installation and deinstallation
- Each drawer is managed to hold several moulds that leads to space saving, easy maintenance and management
- The ground for installing the Mould Rack must be firm and flat.

| Spec.<br>Model | Model | Capacity/Layer | A<br>(cm) | B<br>(cm) | C<br>(cm) | D<br>(cm) | E<br>(cm) | F<br>(cm) | G<br>(cm) | Chain<br>Hoist<br>(Ton) |
|----------------|-------|----------------|-----------|-----------|-----------|-----------|-----------|-----------|-----------|-------------------------|
| XMR-1000       | 3 x 4 | 1000 kg/layer  | 310       | 220       | 60        | 40        | 90        | 190       | 10        | 1.5                     |

## Note: Please refer A, B, C, D, E, F, G measurement to the table above