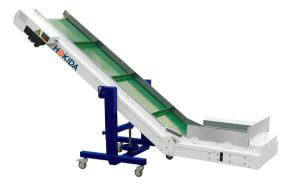

## RE: Specification of Conveyor Belt type HTPM & HTPD

HTSF450-135

Used in the transportation of plastic products or crushed particles, can be used in the crusher feed and discharge, or transport from injection moulding machine to the workshop designated location.

## **Special Features:**

- Integral sheet metal forming steel is strong and difficult to deformed
- European-style design, reliable and durable
- Height can be adjusted and flexible to move around
- Easy install, adjust and operate